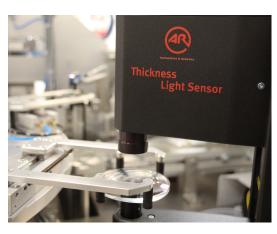

### main features

- > Diameter measurement
- > Thickness measurement
- > Power inspection (Focovision)
- > Label printing
- > Secured envelope closure
- > Sorting into up to 9 envelope magazines
- > Three possible options:
  - ° Cosmetic inspection
  - ° Dual Spectrometer
  - ° Laser engraving