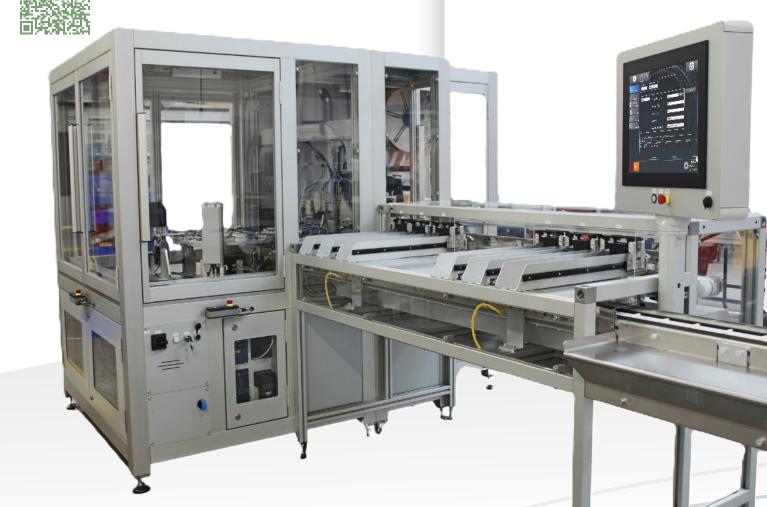

# CONTROL & PACKAGING UNIT FOR STOCK LENSES

- No mispack
- Accurate lens inspection
- High capacity
- Verification of lens presence

Parc Industriel de Lambermont B-4800 VERVIERS - Belgium P. +32 (0)87 322 323

## CONTROL & PACKAGING UNIT FOR STOCK LENSES

### capacity

Up to 900 lenses/hour

### main features

- > Diameter measurement
- > Thickness measurement
- > Power inspection (Focovision)
- > Label printing
- > Secured envelope closure
- > Sorting into up to 9 envelope magazines
- > Three possible options:
  - ° Cosmetic inspection
  - ° Dual Spectrometer
  - ° Laser engraving