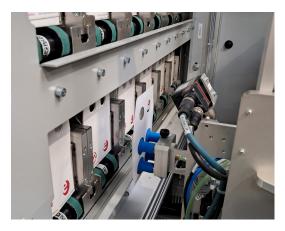

### main features

- > Diameter measurement
- > Thickness measurement
- > Power inspection (Focovision)
- > Label printing
- > Secured envelope closure
- > Sorting into up to 9 envelope magazines
- > Three possible options:
  - ° Cosmetic inspection
  - ° Dual Spectrometer
  - ° Laser engraving

#### benefits

- > Fully automatic solution
- > Accurate lens inspection
- > No mispack
- > Choice between 12 envelope designs
- > Flexible sorting at the exit
- > Possibility to reload the magazines during production
- > High capacity
- > Rapid payback
- > Easy adjustment of the machine
- > Remote maintenance
- > Enhanced ergonomy