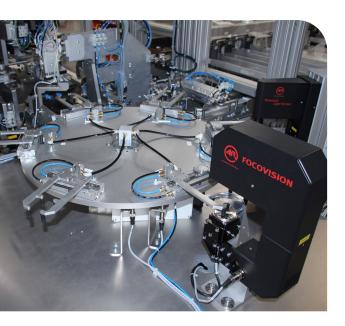

### main features

- > Diameter measurement
- > Thickness measurement
- > Power inspection (Focovision)
- > Label printing
- > Secured envelope closure
- > Sorting into up to 9 envelope magazines
- > Three possible options:
  - ° Cosmetic inspection
  - ° Dual Spectrometer
  - ° Laser engraving