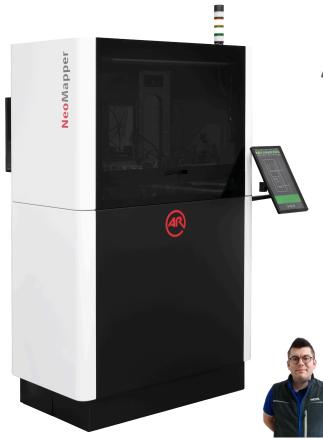

## WHAT THEY SAY

It helps us to achieve our main goal - to deliver the best quality lenses to our customers in the shortest possible time.

The NeoMapper is a fully automated in-line inspection unit that reliably and accurately measures all key optical and geometrical lens properties and compares them to the target properties.

It provides fast, simplified go/no-go feedback along with a **clear error map**, significantly improving the efficiency of the inspection process.

The machine we are testing has already helped us to increase internal yield and reduce production costs by optimising preventive maintenance and improving the surfacing process.