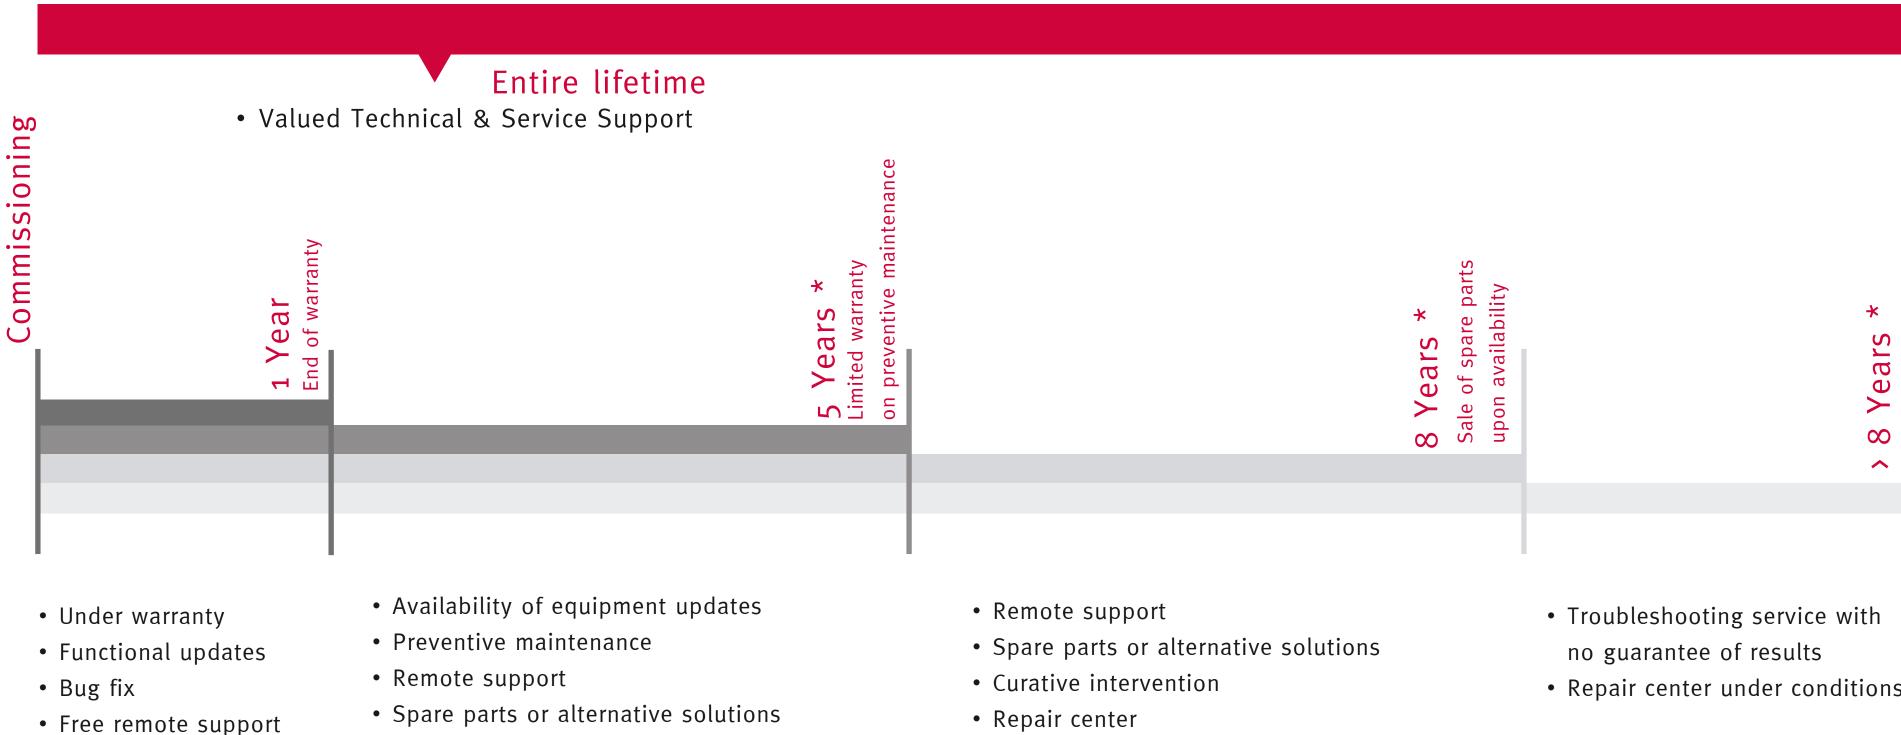

#### Entire lifetime

• Our commitment is to provide valued technical & service support, to ensure optimal equipment performance. We are dedicated to ensuring that your A&R equipment operates optimally, guaranteeing accurate lens inspection.

#### 1 Year - Under warranty

- A service that guarantees to set up and maintain the machine operational as outlined in the specification document.
- Functional updates any request related to the equipment specifications will be analysed (OS upgrade not included).
- Bug fix resolution.
- The warranty covers spare parts (except wear parts, consumables & incorrect use) and A & R's labor costs during this period. Travel expenses, accommodation costs and applicable taxes are at the customer's charge.
- Availability of all updates developed for compatible equipment.
- Preventive maintenance that ensures the machine's performance remains identical as the initial operating period, for equipment under service contract (validation with metrological lenses).
- Curative intervention on site on defective equipment with a guarantee of optimal operation of the equipment at the end of the intervention.
- Repair center : this intervention is carried out on the basis of a paid quote (which is deducted from the invoice in the case of order). For customer under service agreement, paid quote is not applied.
- Remote support.
- Availability of spare parts or alternative solutions to keep the machine in optimal working condition.

#### 8 Years \*

- Curative intervention: on site or at the repair centre on equipment. This service ensures the operational maintenance of the machine.
- Repair center: this intervention is carried out on the basis of a paid quote (which is deducted from the invoice in the case of order).
- Remote support.
- Availability of spare parts or alternative solutions to keep the machine in optimal working condition.

#### > 8 Years \*

- Troubleshooting service with no guarantee of results.
- Repair center on paid quote.
- In case of the paid quote exceeds the residual price of the equipment, the equipment will be decommissioned. Calculation based on a declining annual depreciation rate of 20%.

#### 5 Years \*